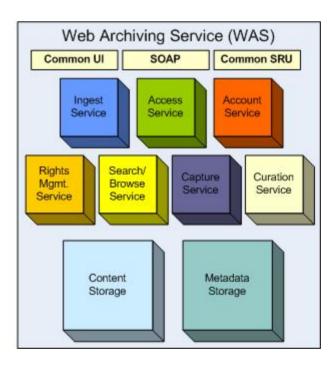

### **DPR to Web Archiving Service**

# Preserving the Web

- Why all the fuss?
- What is "Web Archiving?"
- Web Archiving Service (WAS)
  - Collecting content
  - Curating content
- Current status & future plans