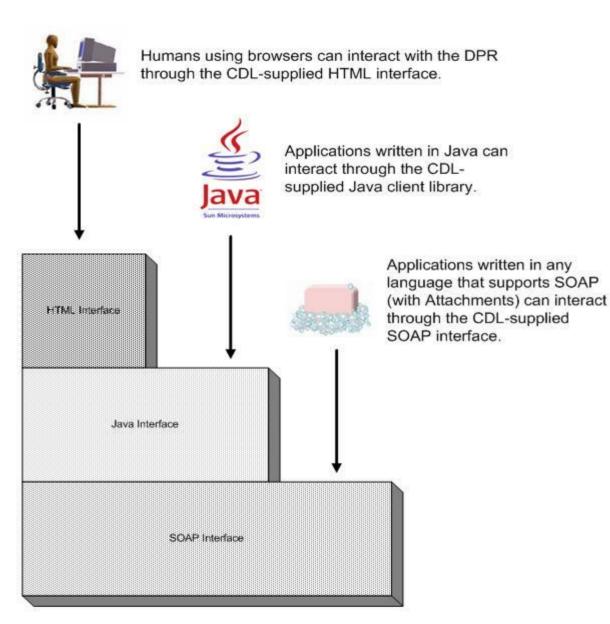

# Cornerstone of the Program: Digital Preservation Repository (DPR)

- Suite of tools & services:
  - Digital Preservation Repository
  - Documentation, guidelines, policies
- Intern'l Standards & Open Source
- Service oriented architecture: flexible, adaptable, simple
- Preservation Partnership
  - Curate
  - Preserve

# Digital Preservation Repository core services

- A set of services that support the long-term retention of digital objects:
  - Submit (deposit) digital objects
  - Manage digital objects: add versions, replace, update, delete
  - Request dissemination
  - Request administrative reports (forthcoming)
- What the service is not...