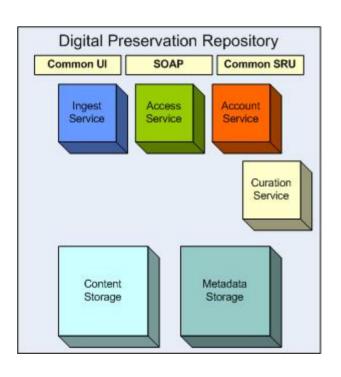

# Cornerstone of the Program: Digital Preservation Repository (DPR)

- Suite of tools & services:
  - Digital Preservation Repository
  - Documentation, guidelines, policies
- Intern'l Standards & Open Source
- Service oriented architecture: flexible, adaptable, simple
- Preservation Partnership
  - Curate
  - Preserve

# Digital Preservation Repository core services

- A set of services that support the long-term retention of digital objects:
  - Submit (deposit) digital objects
  - Manage digital objects: add versions, replace, update, delete
  - Request dissemination
  - Request administrative reports (forthcoming)
- What the service is not...