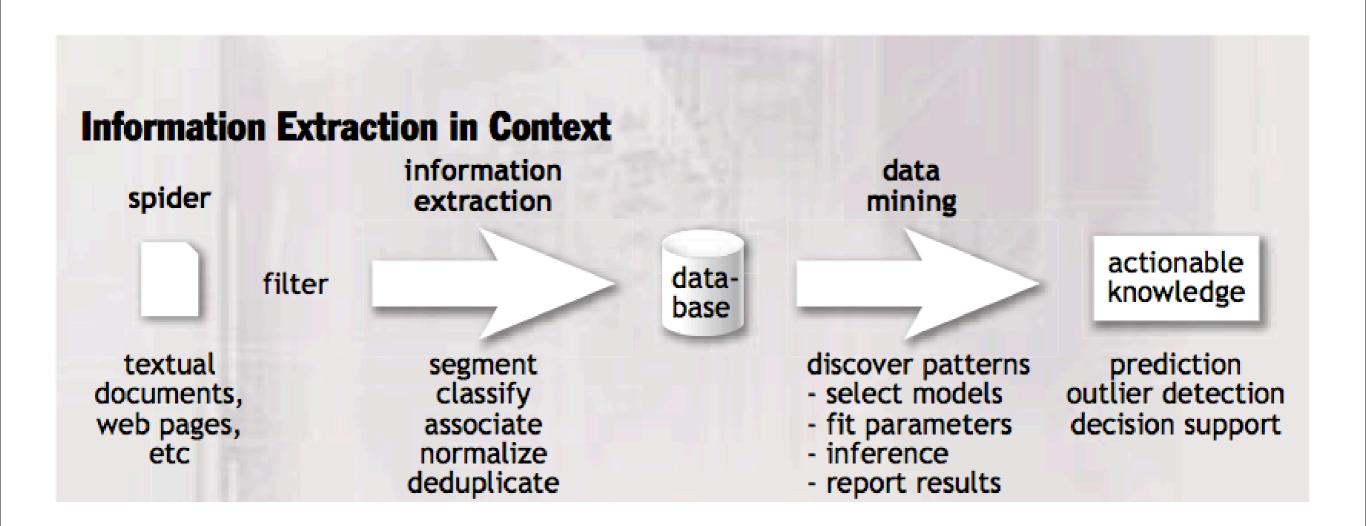

resenting the 13th District in the 997 to 2004, running unsuccessfully Illinois House of Representatives in 2000. for the

### relation extraction

Barack Obama was born in Honolulu, Hawaii. Obama is a graduate of Columbia University and Harvard Law School, where he was president of the Harvard Law Review. He was a community organizer in Chicago before earning his law degree. He worked as a civil rights attorney in Chicago and taught constitutional law at the University of Chicago Law School from 1992 to 2004. He served three terms representing the 13th/District in the Illinois Senate from 1997 to 2004, running unsuccessfully for the United States House of Representatives in 2000.

BornIn(Barack Obama, Honolulu)

GraduatedFrom(Obama, Columbia University)

# Information Extraction process



(Source: McCallum 2005)

## applications: search

chapel hill mexican food

Q

#### Monterrey Chapel Hill

www.monterreychapelhill.com/ Score: 24 / 30 - 31 Google reviews

#### Bandido's

bandidoscafe.com/

Score: 14 / 30 - 14 Google reviews

#### Fiesta Grill

www.fiestagrill.us/

Score: 28 / 30 - 28 Google reviews

#### Cinco De Mayo

www.cincodemayorestaurants.net/ Score: 20 / 30 - 23 Google reviews

#### Los Potrillos

plus.google.com

Score: 17 / 30 - 13 Google reviews

#### La Hacienda

www.lahaciendaofchapelhill.com/ Score: 15 / 30 - 19 Google reviews

#### Qdoba Mexican Grill

www.qdoba.com/

Score: 11 / 30 - 24 Google reviews

- A 237 South Elliot Road Chapel Hill (919) 969-8750
- B 159 1/2 East Franklin Street Chapel Hill (919) 967-5048
- © 3307 North Carolina 54 Chapel Hill (9