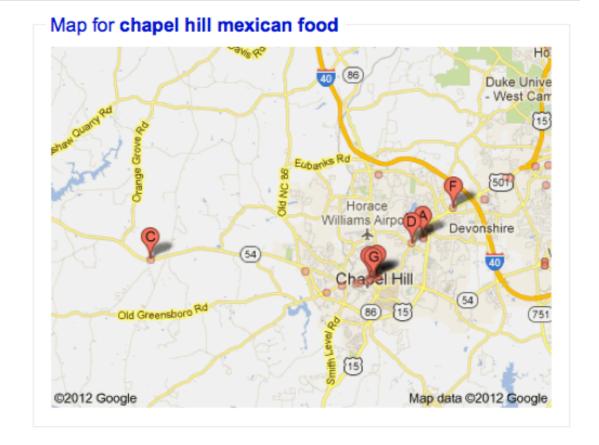

## applications: search

chapel hill mexican food

Q

#### Qdoba Mexican Grill

www.qdoba.com/

Score: 11 / 30 - 24 Google reviews

- A 237 South Elliot Road Chapel Hill (919) 969-8750
- B 159 1/2 East Franklin Street Chapel Hill (919) 967-5048
- © 3307 North Carolina 54 Chapel Hill (919) 928-9002
- D 1502 East Franklin Street Chapel Hill (919) 929-6566
- E 220 West Rosemary Street Chapel Hill (919) 932-4301
- F 1813 Fordham Boulevard Chapel Hill (919) 967-0207
- G 100 West Franklin Street Chapel Hill (919) 929-8998