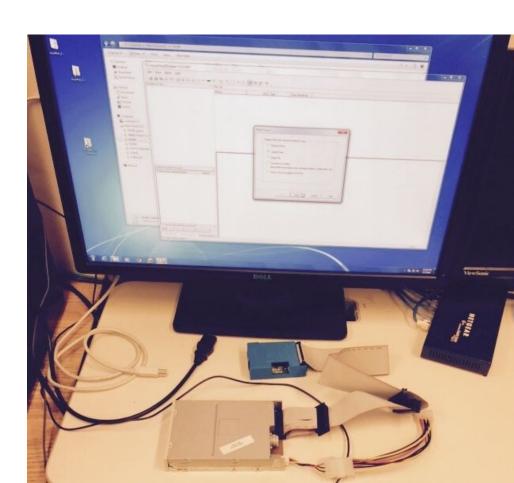

# KryoFlux

• USB interface – custom software

Production workhorse – useful when other

devices are not