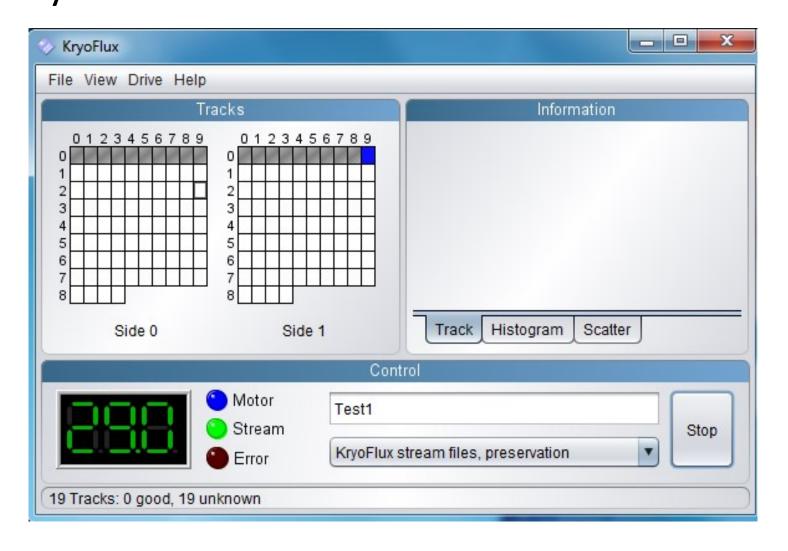

# KryoFlux

• USB interface – custom software

Production workhorse – useful when other

devices are not