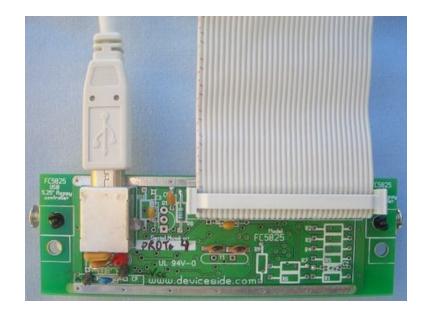

42     | 0.0%    |        | 0%      |     |         |        | 0%      | 42    | 1,408     | 0.089     | Tristan     | 6.5  | Pet |
|                  | 5        |                | 708    |         | 3      |         | 52  |         | 384    |         | 1,152 | 6,870,515 | 9,960.909 |             |      |     |



## BD – Forensics Labs

■ The labs (Green Library)



# BD – Forensics Labs

■ The labs (Redwood City Campus)





# Native Capture Stations – being phased out

- custom built / custom configured / custom maintained –floppy disk controller chip
- unsustainable in prod environment security risk on Stanford network



# Catweasel – being phased out

- PCI interface, problems with modern OS support
- unsustainable in prod environment security risk on Stanford network



## FC5025



- USB interface for 5.25" floppies
- A workhorse in our labs



# KryoFlux

• USB interface – custom software

Production workhorse – useful when other

devices are not









### MEDIA SIZES MATTER









First Row (L-R): Ataci 400 cartridge, Sega Game Gear cartridge, Intellivision cartridge, Commodore 64 cartridge, Vectors cartridge, Ataci 2600 cartridge

Second Rew (L-R): ColecoVision cartridge, Atari 7800 cartridge, computer disc (5.5°), Atari 400 cassette, Sega Card.

Third Row (L-R): TI-99/4A cartridge, Tandy Color Computer cartridge

Fourth Row (L-R): Atteri 5200 cartridge, Sega Genesis cartridge, Nintendo Entertainment System cartridge Fifth Row (L-R): Computer disc (5.25°), Super Nintendo Entertainment System cartridge, IBM data cartridge

ASSORTED SOFTWARE MEDIA TYPES FOUND