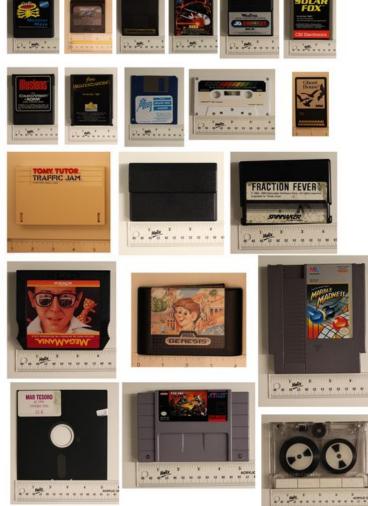

### MEDIA SIZES MATTER

First Row (L-R): Ataci 400 cartridge, Sega Game Gear cartridge, Intellivision cartridge, Commodore 64 cartridge, Vectors cartridge, Ataci 2600 cartridge

Second Rew (L-R): ColecoVision cartridge, Atari 7800 cartridge, computer disc (5.5°), Atari 400 cassette, Sega Card.

Third Row (L-R): TI-99/4A cartridge, Tandy Color Computer cartridge

Fourth Row (L-R): Atteri 5200 cartridge, Sega Genesis cartridge, Nintendo Entertainment System cartridge Fifth Row (L-R): Computer disc (5.25°), Super Nintendo Entertainment System cartridge, IBM data cartridge

ASSORTED SOFTWARE MEDIA TYPES FOUND IN THE STEPHEN M. CABRINETY COLLECTION IN THE HISTORY OF MICROCOM-PUTING, CA. 1975-1995.