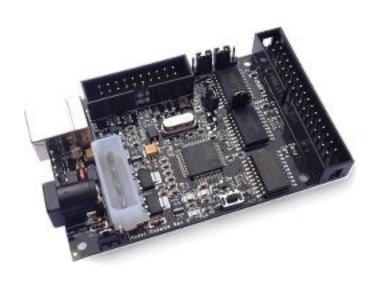

# KryoFlux

• USB interface – custom software

Production workhorse – useful when other

devices are not