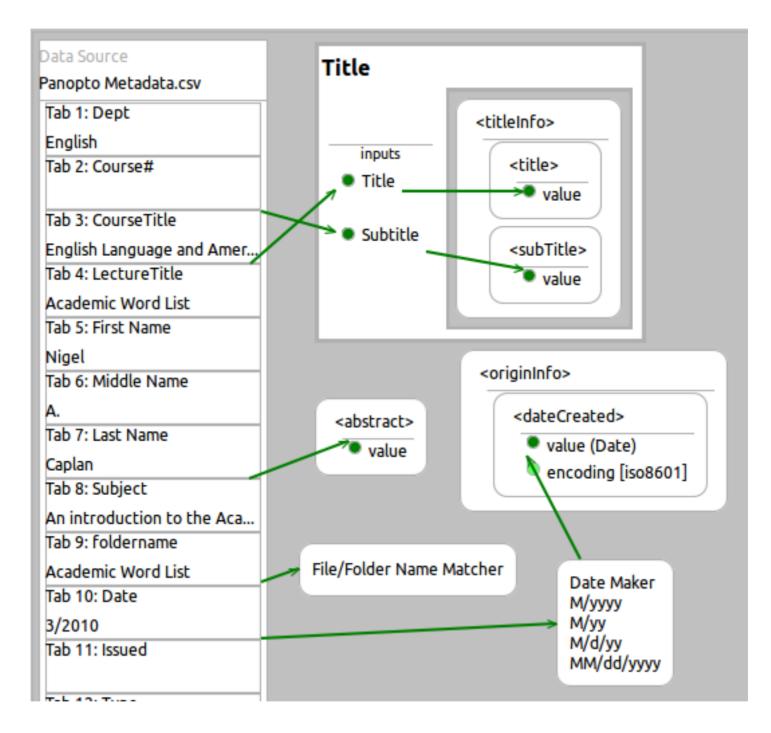

Jansen, Greg (2013, January 9) Curator's Workbench. CurateGear 2013, Chapel Hill, NC



- 🔻 🧤 Arrangement
  - 🛛 📰 Caplan Lectures
    - 🛯 🔤 Corpus Searching: Advanced tools
      - lecture recording.mp3 [staged]
    - 🔻 📓 Culture Shock
      - lecture recording.mp3 [staged]
    - 🖻 🔡 Email writing
    - Introduction of Blackboard
      - Learners Dictionary

## Capture

## Arrange

## Describe









#### SILS Masters Paper Deposit Form

Use this form to deposit UNC School of Information and Library Science Masters Papers into the Carolina Digital Repository

Author Information

|                   | First name                  | *                                                |
|-------------------|-----------------------------|--------------------------------------------------|
|                   | Last name                   | *                                                |
|                   | Degree granted              | MSIS V *                                         |
|                   | Date graduated              | 2013-01 *                                        |
| Paper Information |                             |