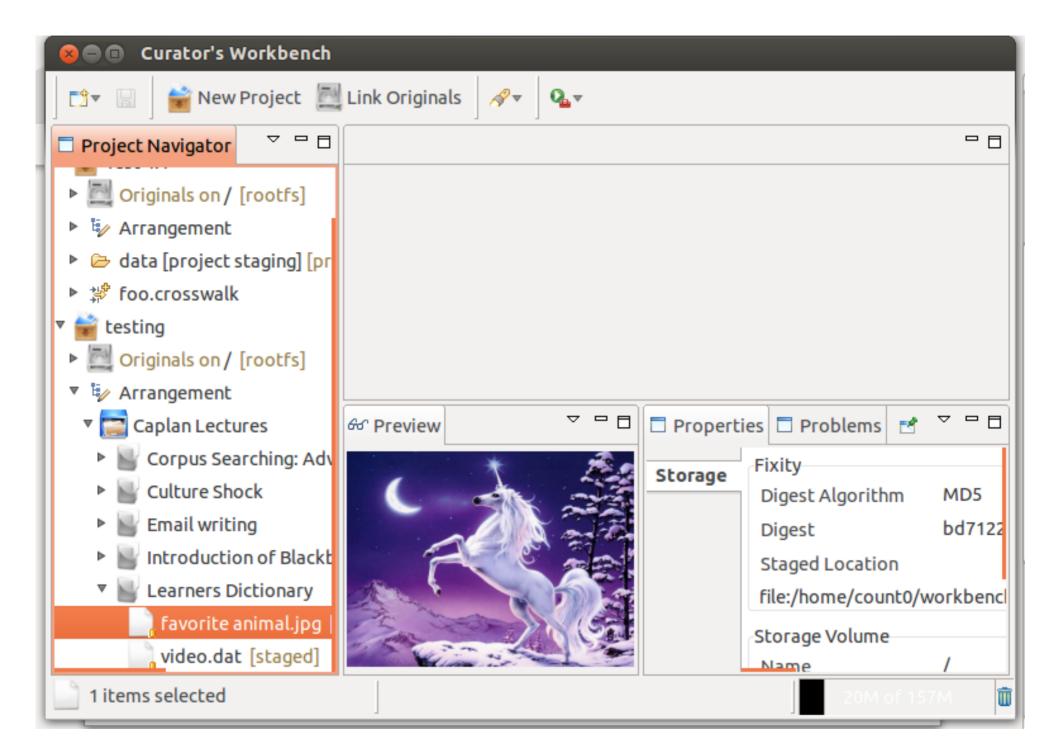

Jansen, Greg (2013, January 9) Curator's Workbench. CurateGear 2013, Chapel Hill, NC

- 🔻 🧤 Arrangement
  - 🛛 📰 Caplan Lectures
    - 🛯 🔤 Corpus Searching: Advanced tools
      - lecture recording.mp3 [staged]
    - 🔻 📓 Culture Shock
      - lecture recording.mp3 [staged]
    - 🖻 🔡 Email writing
    - Introduction of Blackboard
      - Learners Dictionary

## Arrange