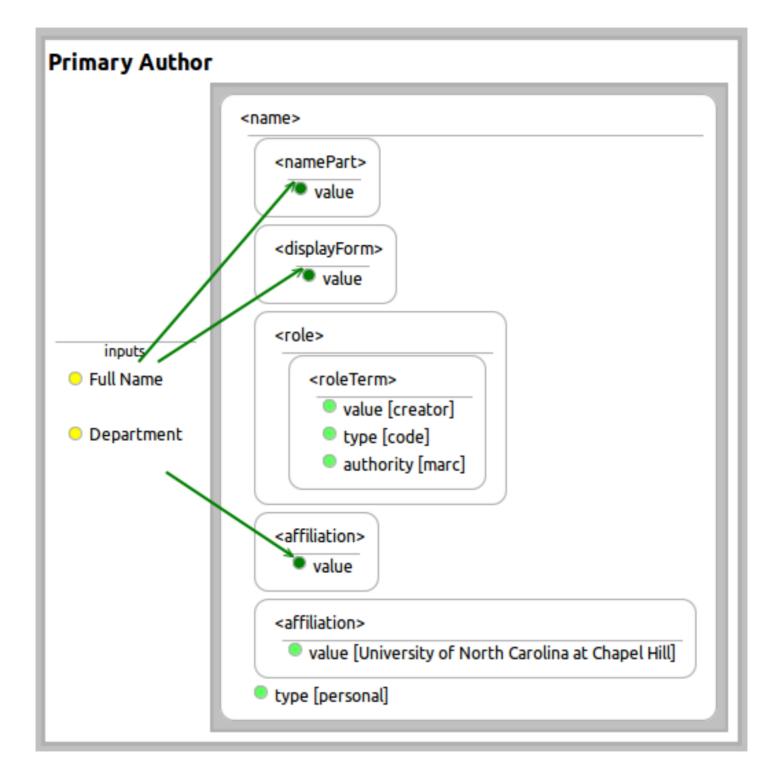

Jansen, Greg (2013, January 9) Curator's Workbench. CurateGear 2013, Chapel Hill, NC



- 🔻 🧤 Arrangement
  - 🛛 📰 Caplan Lectures
    - 🛯 🔤 Corpus Searching: Advanced tools
      - lecture recording.mp3 [staged]
    - 🔻 📓 Culture Shock
      - lecture recording.mp3 [staged]
    - 🖻 🔡 Email writing
    - Introduction of Blackboard
      - Learners Dictionary

## Capture

## Arrange

## Describe









#### SILS Masters Paper Deposit Form

Use this form to deposit UNC School of Information and Library Science Masters Papers into the Carolina Digital Repository

Author Information

|                   | First name                  | *                                                |
|-------------------|-----------------------------|--------------------------------------------------|
|                   | Last name                   | *                                                |
|                   | Degree granted              | MSIS V *                                         |
|                   | Date graduated              | 2013-01 *                                        |
| Paper Information |                             |