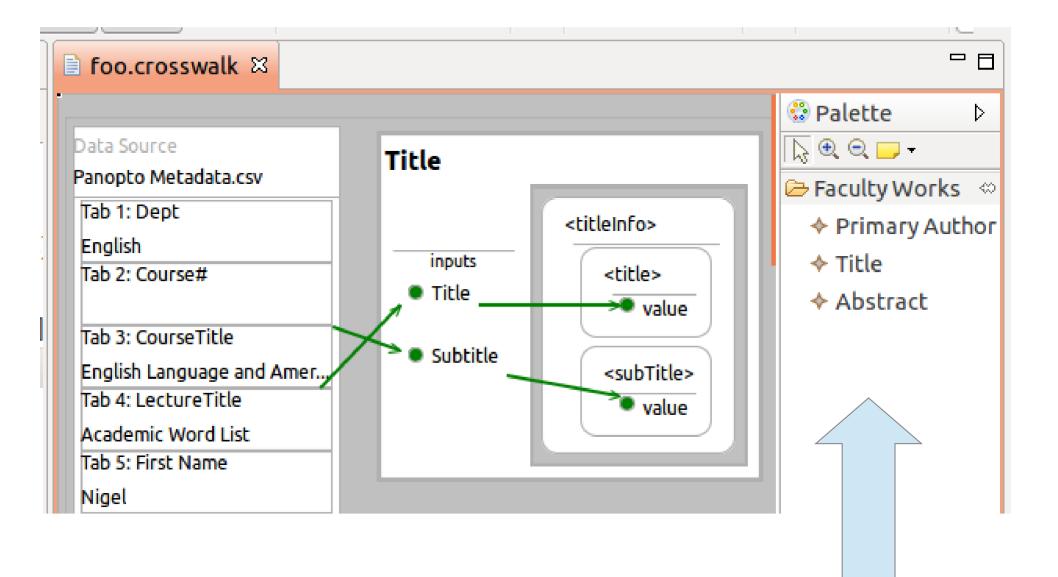

Jansen, Greg (2013, January 9) Curator's Workbench. CurateGear 2013, Chapel Hill, NC



- 🔻 🧤 Arrangement
  - 🛛 📰 Caplan Lectures
    - 🛯 🔤 Corpus Searching: Advanced tools
      - lecture recording.mp3 [staged]
    - 🔻 📓 Culture Shock
      - lecture recording.mp3 [staged]
    - 🖻 🔡 Email writing
    - Introduction of Blackboard
      - Learners Dictionary

## Capture

## Arrange

## Describe









#### SILS Masters Paper Deposit Form

Use this form to deposit UNC School of Information and Library Science Masters Papers into the Carolina Digital Repository

Author Information

|                   | First name                  | *                                                |
|-------------------|-----------------------------|--------------------------------------------------|
|                   | Last name                   | *                                                |
|                   | Degree granted              | MSIS V *                                         |
|                   | Date graduated              | 2013-01 *                                        |
| Paper Information |                             |